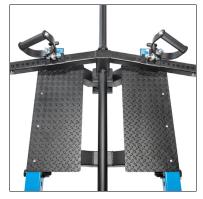

Extra large foot platform

Knurled rotating D handles

13 handle width adjustments