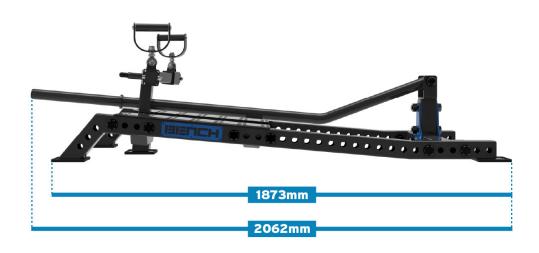

## **Specifications**

| Material: | 75mm x 75mm steel tube frame |
|-----------|------------------------------|
| Length:   | 2062mm                       |
| Height:   | 566mm                        |
| Width:    | 976mm                        |
| Weight:   | 103kg                        |

#### **Dimensions**