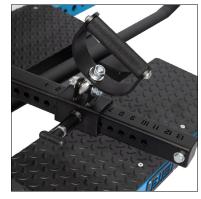

Extra large foot platform

Knurled rotating D handles

13 handle width adjustments