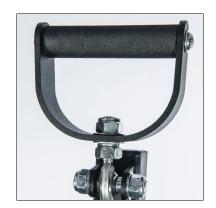

Extra large foot platform

Knurled rotating D handles

13 handle width adjustments