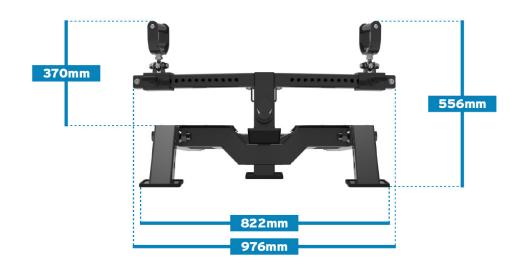

## **Specifications**

| Material: | 75mm x 75mm steel tube frame |
|-----------|------------------------------|
| Length:   | 2062mm                       |
| Height:   | 566mm                        |
| Width:    | 976mm                        |
| Weight:   | 103kg                        |

#### **Dimensions**