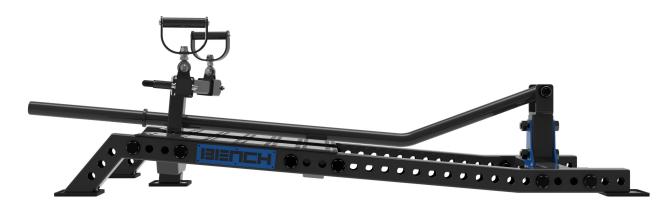

### **Description**

Build a stronger back and upper body with our Exceed T-Bar Row. The Exceed T-Bar Row comes with swivel handles that provide a comfortable and secure grip and adjustable handle widths so you can perform narrow to wide pulls. We worked with top level bodybuilders to perfect the design to target multiple muscles for an effective workout. The compact and durable construction makes it a great addition to any home gym or commercial fitness facility. Whether you're a beginner or an experienced lifter, the Exceed T-Bar Row is perfect for taking your training to the next level.